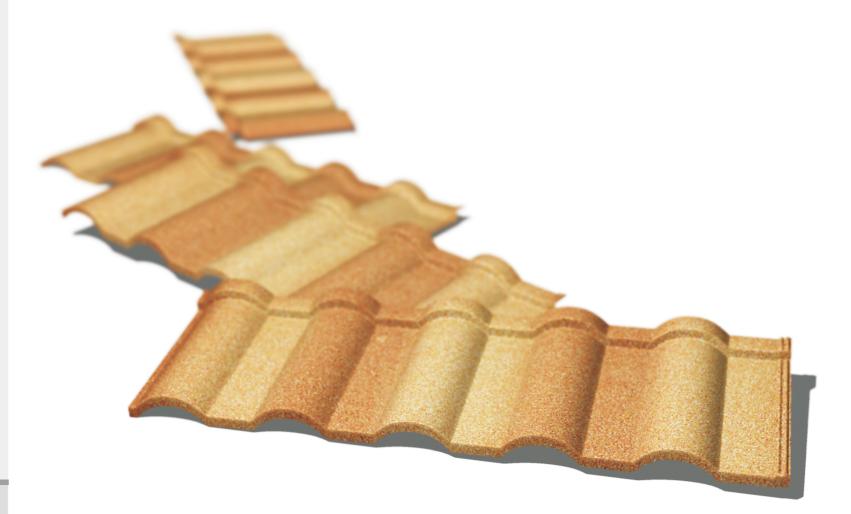

## Three-dimensional effects.

CLEO has a strong three-dimensional effect on both the length and width because of its unique design and the way CLEO would look when installed.

03

The beauty of two-tone color accomplished by Roser's technology

Ordinary stone coated steel roof has a mono tone on its color while Cleo has a two-tone color.

The extra color tone not only enhances the overall outlook of the roof, it also vivifies the roof.