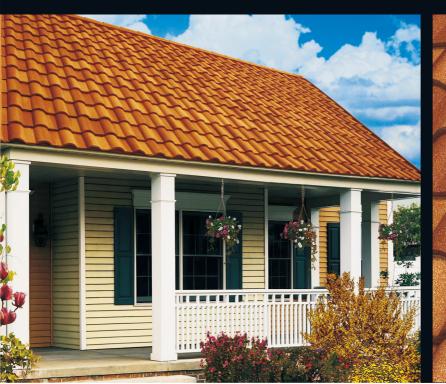

## Traditional $\cdot$ inspiration $\cdot$ on $\cdot$ display

A glorifying roof capturing the admiration of home owners with its traditional Mediterranean-style design.

Stone Coated Steel Roof

 Overall Length
 1318mm (51.89")
 Roof Cover/Tile
 0.459m2 (5.5 ft/2 Length of Cover

# Traditional · inspiration · on · display

A glorifying roof capturing the admiration of home owners with its traditional Mediterranean-style design.

Stone coated steel roof with nobility as the highest quality tile.