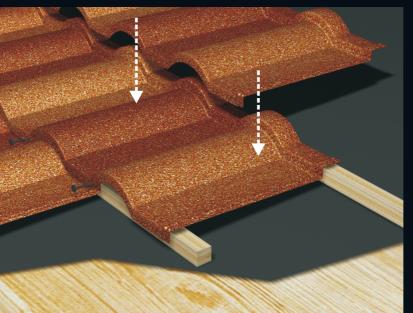

## Three-dimensional effects.

CLEO has a strong three-dimensional effect on both the length and width because of its unique design and the way CLEO would look when installed.

03

The beauty of two-tone color accomplished by Roser's technology