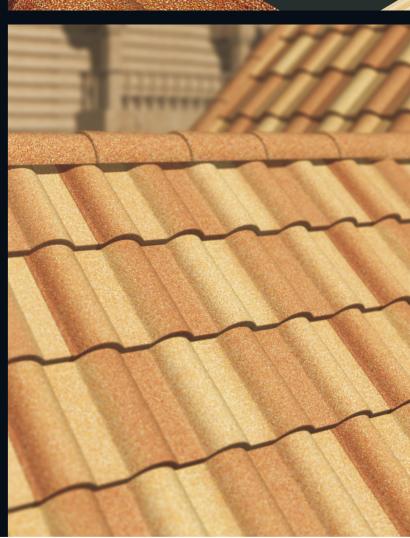

## Traditional $\cdot$ inspiration $\cdot$ on $\cdot$ display

A glorifying roof capturing the admiration of home owners with its traditional Mediterranean-style design.

Stone Coated Steel Roof

 Overall Length
 1318mm (51.89")
 Roof Cover/Tile
 0.459m2 (5.5 ft/2 Length of Cover

# Traditional · inspiration · on · display

A glorifying roof capturing the admiration of home owners with its traditional Mediterranean-style design.

Stone coated steel roof with nobility as the highest quality tile.

CLEO, an elegant and romantic Mediterranean-style stone coated steel roof with a classic taste. It has the aesthetic grace of the highest quality tiles and the distinguishing merits of stone coated steel roof. In addition, it is made with a two-tone colors instead of the ordinary mono tone color. Its classic aesthetic appeal and its unique coloration displayed a perfect harmony with the environment that will draw admiration from all home owners.

## Three-dimensional effects.

CLEO has a strong three-dimensional effect on both the length and width because of its unique design and the way CLEO would look when installed.

03

The beauty of two-tone color accomplished by Roser's technology