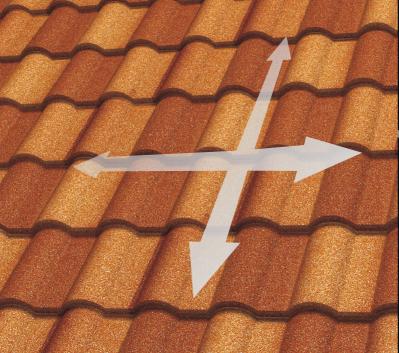

## Three-dimensional effects.

CLEO has a strong three-dimensional effect on both the length and width because of its unique design and the way CLEO would look when installed.

03

The beauty of two-tone color accomplished by Roser's technology

Ordinary stone coated steel roof has a mono tone on its color while Cleo has a two-tone color.

The extra color tone not only enhances the overall outlook of the roof, it also vivifies the roof.