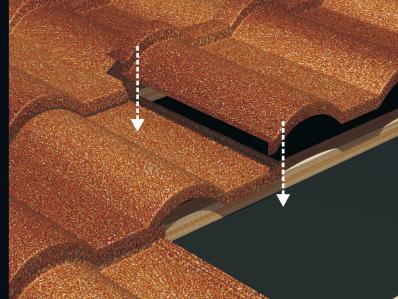

## Three-dimensional effects.

CLEO has a strong three-dimensional effect on both the length and width because of its unique design and the way CLEO would look when installed.

03

The beauty of two-tone color accomplished by Roser's technology